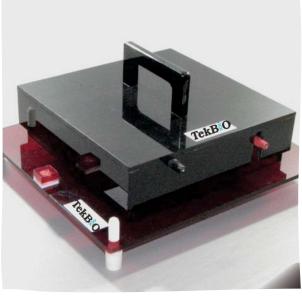

# TekBOELECTRO BLOTTING UNITSWET TRANSFER

**TekB**OBlotting Units: WET Transfer: Made up of imported acrylic sheets. User friendly, suitable for western, southern and northern blotting wet transfer applications.

#### TekBO ECOBLOT-I Electro blotting wet transfer system- Mini, Gel Size: 80 X100mm (W X H)

Imported acrylic construction, can TRANSFER one gel at a time. Unit includes Color coded detachable platinum electrodes- 1 set, Color coded gel cassette-1 No, Gel cushion pads- 12/ pkt, Gel filter pads- 6/pkt, Molded Banana Cord- 1- Set and user manual

## **TekB**O <u>ECOBLOT-I-D Electro blotting wet transfer system- Mini dual,Gel Size:</u> 2 X (80 X100mm) (W X H)

Imported acrylic construction, provision for cold-water circulation, can TRANSFER two gels at a time. Unit includes Color coded detachable platinum electrode- 1set, Color coded gel cassette- 2 Nos, Gel cushion pads- 12/ pkt, Gel filter pads- 6/pkt, Molded Banana Cord- 1- Set and user manual