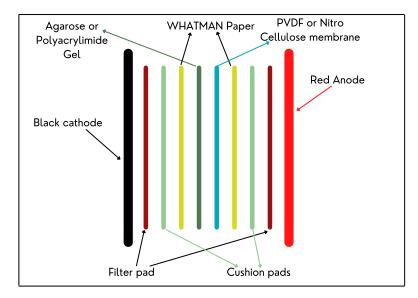

# TekBOELECTRO BLOTTING UNITSWET TRANSFER

**TekB**OBlotting Units: WET Transfer: Made up of imported acrylic sheets. User friendly, suitable for western, southern and northern blotting wet transfer applications.

#### TekBO ECOBLOT-I Electro blotting wet transfer system- Mini, Gel Size: 80 X100mm (W X H)

Imported acrylic construction, can TRANSFER one gel at a time. Unit includes Color coded detachable platinum electrodes- 1 set, Color coded gel cassette-1 No, Gel cushion pads- 12/ pkt, Gel filter pads- 6/pkt, Molded Banana Cord- 1- Set and user manual

## **TekB**O <u>ECOBLOT-I-D Electro blotting wet transfer system- Mini dual,Gel Size:</u> 2 X (80 X100mm) (W X H)

Imported acrylic construction, provision for cold-water circulation, can TRANSFER two gels at a time. Unit includes Color coded detachable platinum electrode- 1set, Color coded gel cassette- 2 Nos, Gel cushion pads- 12/ pkt, Gel filter pads- 6/pkt, Molded Banana Cord- 1- Set and user manual

| Pro No<br>SDS-BLOT -2 | <b>TekB®O</b> ECOBLOT-2 Electro blotting wet transfer system-Midi<br>Gel Size: 140 X 170mm (W X H)                                                                                                                                                                                                                                                                                                                              |  |
|-----------------------|---------------------------------------------------------------------------------------------------------------------------------------------------------------------------------------------------------------------------------------------------------------------------------------------------------------------------------------------------------------------------------------------------------------------------------|--|
|                       | Imported acrylic construction, can TRANSFER one gels at a time. Unit includes Color<br>coded detachable platinum electrode- 1set, Color coded gel cassette- 1No, Gel<br>cushion pads- 12/ pkt, Gel filter pads- 6/pkt, Molded Banana Cord- 1- Set and user<br>manual                                                                                                                                                            |  |
| SDS-BLOT-2-D          | -D <b>TekB</b> OECOBLOT-DUAL-2-D Electro blotting wet transfer system-Mic<br>dual Gel Size: 2X (140 X 170mm) (W X H)                                                                                                                                                                                                                                                                                                            |  |
|                       | Imported acrylic construction, provision for cold-water circulation, can TRANSFER two<br>gels at a time. Unit includes Color coded detachable platinum electrode- 1set, Color<br>coded gel cassette- 2 Nos, Gel cushion pads- 12/ pkt, Gel filter pads- 6/pkt, Molded<br>Banana Cord- 1- Set and users manual                                                                                                                   |  |
| SDS-BLOT-3            | <b>TekB®O</b> ECOBLOT-3 Electro blotting wet transfer system- large,<br>Gel Size:160 X 200mm                                                                                                                                                                                                                                                                                                                                    |  |
|                       | Imported acrylic construction, can TRANSFER one gel at a time. Unit includes Color<br>coded detachable platinum electrode- 1set, Color coded gel cassette- 2 Nos, Gel<br>cushion pads- 12/ pkt, Gel filter pads- 6/pkt, Molded Banana Cord- 1- Set and users<br>manual                                                                                                                                                          |  |
| SDS-BLOT-3-D          | <b>TekB</b> O ECOBLOT-DUAL-3-D Electro blotting wet transfer system-<br>large dual Gel Size: 2X (160 X 200mm)<br>Imported acrylic construction, provision for cold-water circulation, can TRANSFER two<br>gels at a time. Unit includes Color coded detachable platinum electrode- 1set, Color<br>coded gel cassette- 2 Nos, Gel cushion pads- 12/ pkt, Gel filter pads- 6/pkt, Molded<br>Banana Cord- 1- Set and users manual. |  |