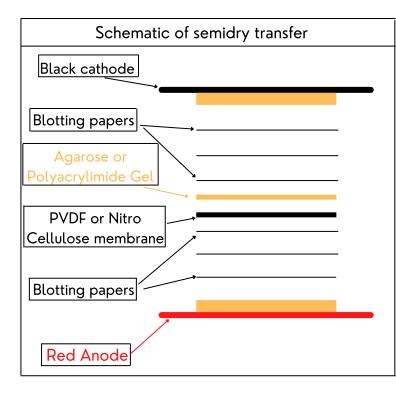

## TekBO SEMIDRY BLOTTERS

**TekBiO** semi-dry blotters are ideal for fast transfer of proteins and nucleic acids without the need for costly accessories such as gel cassettes and tanks. Corrosion-free high carbon anti corrosive electrodes, corresponding to the anode and cathode, maximize the active area of transfer so that full electrical contact is made between the gel and the membrane, allowing transfer to be completed within an hour with the minimum of heat dissipation, buffer consumption and mess in the laboratory, normally associated with wet blotting techniques.

Recommended current setting = 80mA / 0.8mAcm2

| Pro No<br>BLOT<br>DRY-1 | <b>TekB</b> O FAST TRANSFER-I Semi dry system, gel size:100 X 100mm<br>With color coded- High Grade carbon- Graphite electrodes, cabinet constructed using imported<br>acrylic sheets, Molded banana cord 1- Pair and user manual |
|-------------------------|-----------------------------------------------------------------------------------------------------------------------------------------------------------------------------------------------------------------------------------|
| BLOT<br>DRY-2           | <b>TekB</b> O FAST TRANSFER-2 Semi dry system gel size:150 X 150mm<br>With color coded- High Grade carbon- Graphite electrodes, cabinet constructed using imported<br>acrylic sheets, Molded banana cord 1- Pair and user manual  |
| BLOT<br>DRY-3           | <b>TekB</b> OFAST TRANSFER-3 Semi dry system gel size:200 X 200mm<br>With color coded- High Grade carbon- Graphite electrodes, cabinet constructed using imported<br>acrylic sheets, , Molded banana cord 1- Pair and user manual |
| BLOT<br>DRY-4           | <b>TekB</b> OFAST TRANSFER-4 Semi dry system gel size:210 X 260mm<br>With color coded- High Grade carbon- Graphite electrodes, cabinet constructed using imported<br>acrylic sheets, , Molded banana cord 1- Pair and user manual |